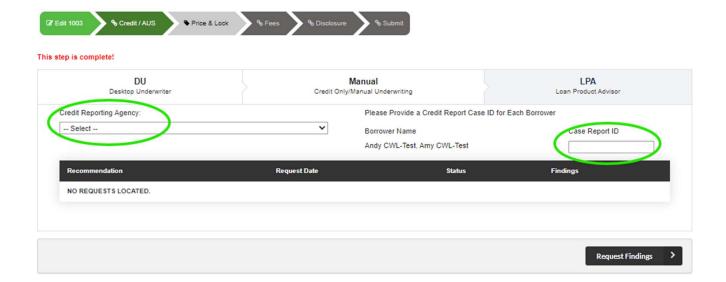

Manual Underwriting

Price & Lock

Add the credit report information for each borrower

- Loan Prospect Advisor (LPA)
  - Select your Credit Reporting Agency from the drop down
  - Add the credit report ID

• Select Request Findings