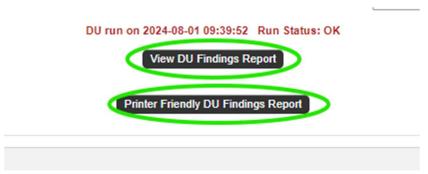

- Once the findings are run, you will see the notification of "run status: ok"
  - o From here, you can view or print your findings

**Next: Issuing Disclosures**