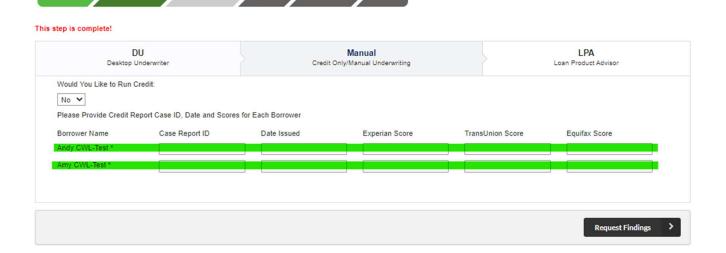

Manual Underwriting

Price & Lock

Add the credit report information for each borrower

- Loan Prospect Advisor (LPA)
  - Select your Credit Reporting Agency from the drop down
  - Add the credit report ID

• Select Request Findings