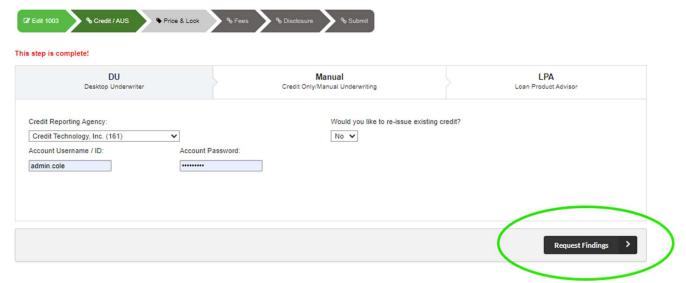

Select the underwriting type (DU, Manual, LPA)

- Desktop Underwriter (DU)
  - Select your Credit Agency in the drop down
  - Add your account Username/ID and Account Password
  - Select "yes" to re-issue existing credit
  - o Add your credit report numbers