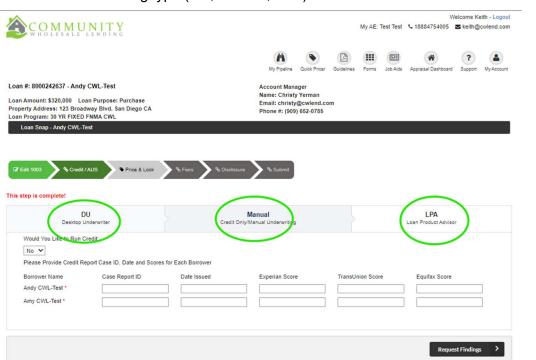

## Select Credit/AUS

Loan #: 8000242637 - Andy CWL-Test

Loan Amount: \$320,000 Loan Purpose: Purchase Property Address: 123 Broadway Blvd. San Diego CA Loan Program: 30 YR FIXED FNMA CWL

Account Manager Name: Christy Yerman Email: christy@cwlend.com Phone #: (909) 652-0785

Select the underwriting type (DU, Manual, LPA)

- Desktop Underwriter (DU)
  - Select your Credit Agency in the drop down
  - Add your account Username/ID and Account Password
  - Select "yes" to re-issue existing credit
  - o Add your credit report numbers

Manual Underwriting

Price & Lock

Add the credit report information for each borrower

- Loan Prospect Advisor (LPA)
  - Select your Credit Reporting Agency from the drop down
  - Add the credit report ID

• Select Request Findings