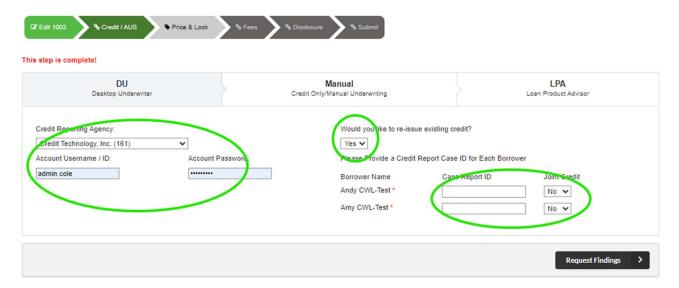

Select the underwriting type (DU, Manual, LPA)

- Desktop Underwriter (DU)
  - Select your Credit Agency in the drop down
  - Add your account Username/ID and Account Password
  - Select "yes" to re-issue existing credit
  - o Add your credit report numbers